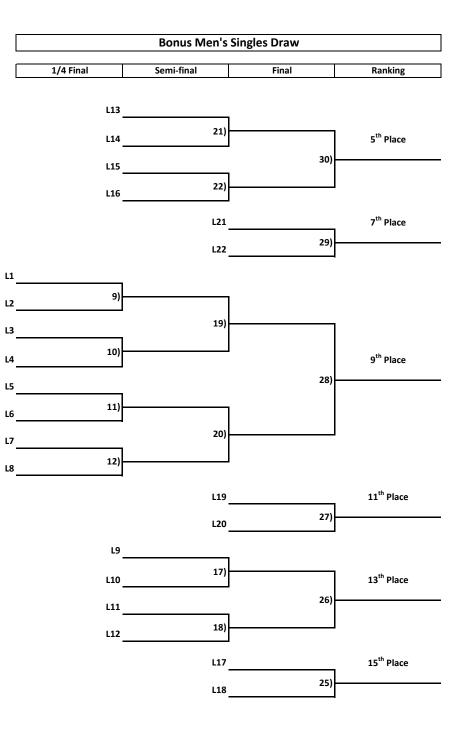

| Women's Singles Draw Player |                              |             | Round Robin Round |    |    |    |        |         |  |
|-----------------------------|------------------------------|-------------|-------------------|----|----|----|--------|---------|--|
|                             |                              |             | Crown A           | A1 | A2 | A3 | Points | Denking |  |
| Name                        | University                   | Country     | Group A           | AI | AZ | A3 | POINTS | Ranking |  |
| Anelya Orazova              | LCC International University | Lithuania   | A1                |    |    |    |        |         |  |
| Amore Castelyn              | University of Essex          | England, UK | A2                |    |    |    |        |