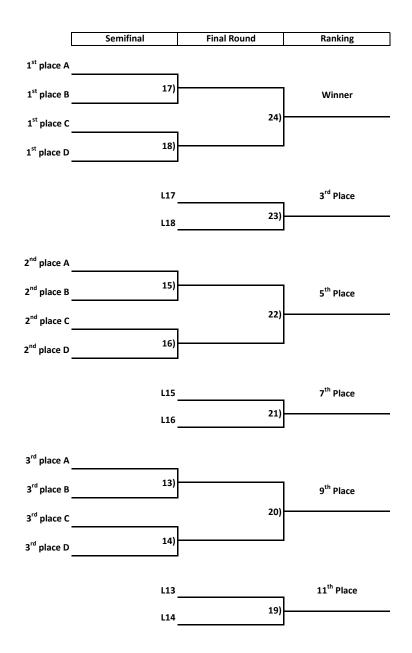

| Italy   | C2      |    |    |    |        |          |
| Aisling O'Connor | University College Dublin | Ireland | C3      |    |    |    |        |          |

| Player         |                           |             | Group D | D1 | D2 | D3 | Points | Ranking  |
|----------------|---------------------------|-------------|---------|----|----|----|--------|----------|
| Name           | University                | Country     | Group D | 51 | 52 | 5  | Folits | Natiking |
| Yana Malfet    | University of Antwerp     | Belgium     | D1      |    |    |    |        |          |
| Abby Fung      | University of Essex       | England, UK | D2      |    |    |    |        |          |
| Juliana Carton | University College Dublin | Ireland     | D3      |    |    |    |        |          |