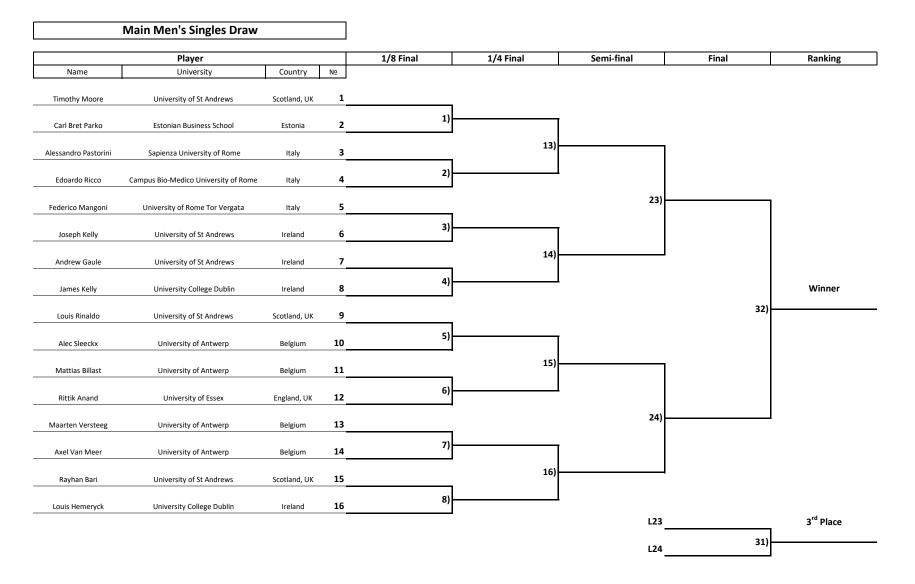

| Women's Singles Draw Player |                              |             | Round Robin Round |    |    |    |        |         |  |
|-----------------------------|------------------------------|-------------|-------------------|----|----|----|--------|---------|--|
|                             |                              |             | Crown A           | A1 | A2 | A3 | Points | Denking |  |
| Name                        | University                   | Country     | Group A           | AI | AZ | A3 | POINTS | Ranking |  |
| Anelya Orazova              | LCC International University | Lithuania   | A1                |    |    |    |        |         |  |
| Amore Castelyn              | University of Essex          | England, UK | A2                |    |    |    |        |